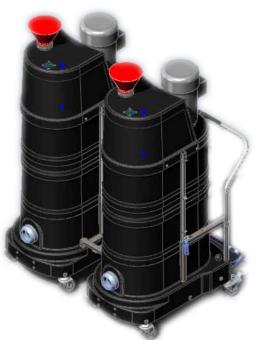

## Dynamic-Duo Vacuum VORKHORSE 230-T

## **Dynamic Duo-230T Standard Specifications**

- Two DS1400-230 vacuums (4 HP each)
- 230 Volt, three phase, 60 Hz, 90 amp
- · 60 Amp auxiliary receptacle and male plug
- 56 Ft<sup>2</sup> Microclean filter with manual shaker system
- Special manifold with 3" (76 mm) inlet. (4" & 5" Available upon request)
- · Silencer system with air intake system for maximum cooling
- 18 Gallons, two-9 gallon, foot lever actuated dustpans
- Quick disconnect base assembly w/3" (76 mm) heavy duty double casters